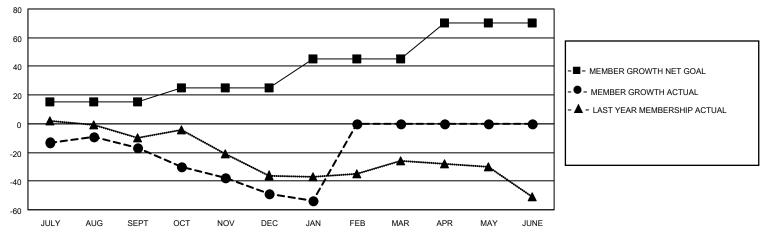

### District 5M 11

| Clubs         |               |             |               | Members               |                        |                         |                                                    |  |
|---------------|---------------|-------------|---------------|-----------------------|------------------------|-------------------------|----------------------------------------------------|--|
|               | RESULTS FOR   | R 2020-2021 |               | RESULTS FOR 2020-2021 |                        |                         |                                                    |  |
| QUARTER       | NEW CLUB GOAL | NEW CLUBS   | DROPPED CLUBS | QUARTER MEME          | BER GROWTH NET<br>GOAL | MEMBER GROWTH<br>ACTUAL | DROPPED<br>MEMBERS ACTUAL<br>(including transfers) |  |
| JULY/AUG/SEPT | 0             | 0           | 0             | JULY/AUG/SEPT         | 15                     | 16                      | 32                                                 |  |
| OCT/NOV/DEC   | 0             | 0           | 0             | OCT/NOV/DEC           | 10                     | 12                      | 42                                                 |  |
| JAN/FEB/MAR   | 1             | 0           | 0             | JAN/FEB/MAR           | 20                     | 6                       | 10                                                 |  |
| APR/MAY/JUNE  | 0             | 0           | 0             | APR/MAY/JUNE          | 25                     | 0                       | 0                                                  |  |

### GOALS AND ACTUAL MEMBERS CUMULATIVE

| DROPPED CLUBS: 0 |    | 17 CLUBS OF 63 ADDED 1 OR MORE | GENDER DISTRIBUTION             |                |     |
|------------------|----|--------------------------------|---------------------------------|----------------|-----|
|                  |    | NEW MEMBERS                    | MALE                            | 1,182 (70.99%) |     |
|                  |    |                                | FEMALE                          | 483 (29.01%)   |     |
| DROPPED MEMBERS  |    |                                |                                 |                |     |
| DECEASED         | 16 | CLICK HERE FOR CUMULATIVE      | TOTAL FAMILY UNIT MEMBERS       |                | 335 |
| CLUB CANCELLED   | 0  | MEMBERSHIP DATA                |                                 |                |     |
| OTHER 68         |    |                                | FAMILY MEMBERS PAYING HALF DUES |                | 170 |
| TOTAL            | 84 |                                |                                 |                |     |